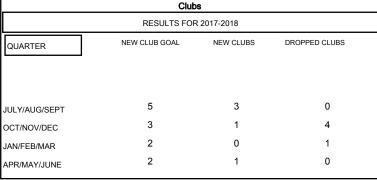

| DROPPED CLUBS: 5 |     |
|------------------|-----|
| DROPPED MEMBERS  |     |
| DECEASED         | 8   |
| CLUB CANCELLED   | 31  |
| OTHER            | 431 |
| TOTAL            | 470 |

| 53 CLUBS OF 103 ADDED 1 OR MORE |  |
|---------------------------------|--|
| NEW MEMBERS                     |  |
|                                 |  |
|                                 |  |