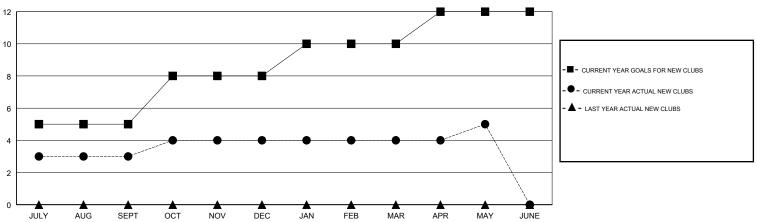

|                                              |  |  |  |
| QUARTER               | MEMBER GROWTH NET<br>GOAL | MEMBER GROWTH<br>ACTUAL | DROPPED MEMBERS ACTUAL (including transfers) |  |  |  |
| JULY/AUG/SEPT         | 180                       | 78                      | 191                                          |  |  |  |
| OCT/NOV/DEC           | 140                       | 55                      | 95                                           |  |  |  |
| JAN/FEB/MAR           | 80                        | 69                      | 52                                           |  |  |  |
| APR/MAY/JUNE          | 80                        | 102                     | 132                                          |  |  |  |

#### GOALS AND ACTUAL NEW CLUBS CUMULATIVE



### GOALS AND ACTUAL MEMBERS CUMULATIVE



| -■- MEMBER GROWTH NET GOAL        |  |
|-----------------------------------|--|
| - ● - MEMBER GROWTH ACTUAL        |  |
| - ▲ - LAST YEAR MEMBERSHIP ACTUAL |  |
|                                   |  |
|                                   |  |
|                                   |  |

| DROPPED CLUBS: 5 |     |
|------------------|-----|
| DROPPED MEMBERS  |     |
| DECEASED         | 8   |
| CLUB CANCELLED   | 31  |
| OTHER            | 431 |
| TOTAL            | 470 |

| 53 CLUBS OF 103 ADDED 1 OR MORE |  |
|---------------------------------|--|
| NEW MEMBERS                     |  |
|                                 |  |
|                                 |  |

|                                        | MALE   | 1,869 (72.13%) |
|-----------