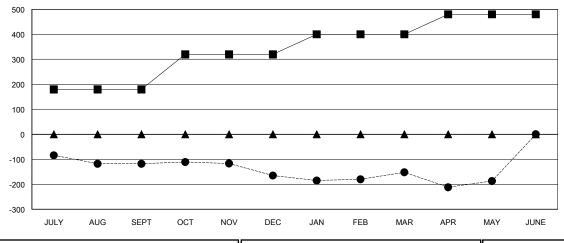

### GOALS AND ACTUAL MEMBERS CUMULATIVE

| -■- MEMBER GROWTH NET GOAL        |  |
|-----------------------------------|--|
| - ● - MEMBER GROWTH ACTUAL        |  |
| - ▲ - LAST YEAR MEMBERSHIP ACTUAL |  |
|                                   |  |
|                                   |  |
|                                   |  |

# GMT: ANIL TULSYAN LOCATION INDIA GMT CA Clubs Members

| Members               |                           |                         |                                              |  |  |  |
|-----------------------|---------------------------|-------------------------|----------------------------------------------|--|--|--|
| RESULTS FOR 2017-2018 |                           |                         |                                              |  |  |  |
| QUARTER               | MEMBER GROWTH NET<br>GOAL | MEMBER GROWTH<br>ACTUAL | DROPPED MEMBERS ACTUAL (including transfers) |  |  |  |
| JULY/AUG/SEPT         | 180                       | 78                      | 191                                          |  |  |  |
| OCT/NOV/DEC           | 140                       | 55                      | 95                                           |  |  |  |
| JAN/FEB/MAR           | 80                        | 69                      | 52                                           |  |  |  |
| APR/MAY/JUNE          | 80                        | 102                     | 132                                          |  |  |  |